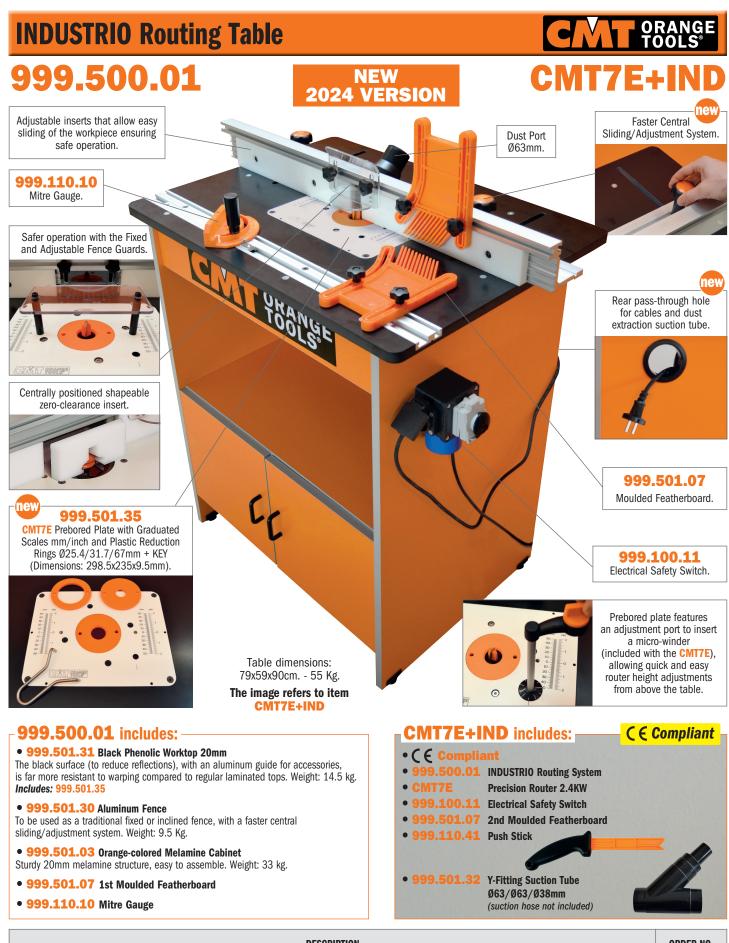

| DESCRIPTION                                                                                                                              | ORDER NO.  |
|------------------------------------------------------------------------------------------------------------------------------------------|------------|
| INDUSTRIO Routing System (with Prebored Plate for CMT7E)                                                                                 | 999.500.01 |
| CMT7E Precision Router 2.4KW + INDUSTRIO Routing Table (CE Compliant)                                                                    | CMT7E+IND  |
| Spare parts/Optional:                                                                                                                    |            |
| Prebored Plate with Graduated Scales mm/inch for CMT 7E with Plastic Reduction Rings Ø25.4/31.7/67mm + key (Dimensions: 298.5x235x9.5mm) | 999.501.35 |
| 4 Screws to mount CMT7E on INDUSTRIO Routing Table (spare part)                                                                          | 990.467.00 |
| Electric Safety Switch                                                                                                                   | 999.100.11 |